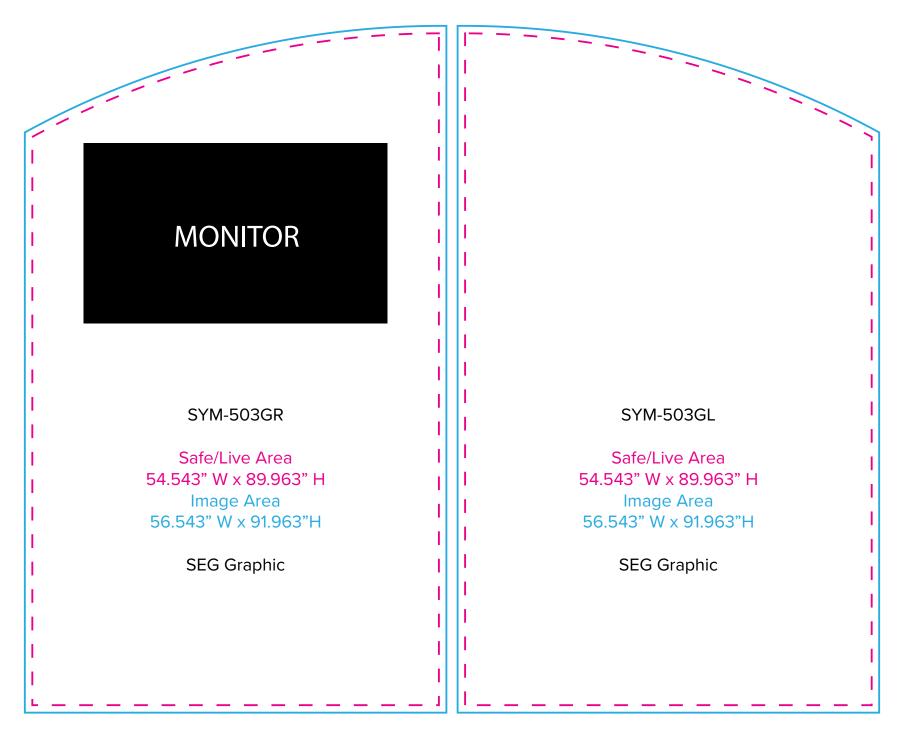

SYMPHONY Bostoble Blooder Elevano

Graphic Template
10 x 10 Inline Exhibit
Two Backwalls with Flat Arched Panel

NOTE: All Raster Art (jpg, tiff,psd, png, etc.) must be at least 100 dpi at print size.

Standard kits are often customized. Please check with Customer Service to ensure that this template matches your specific job.