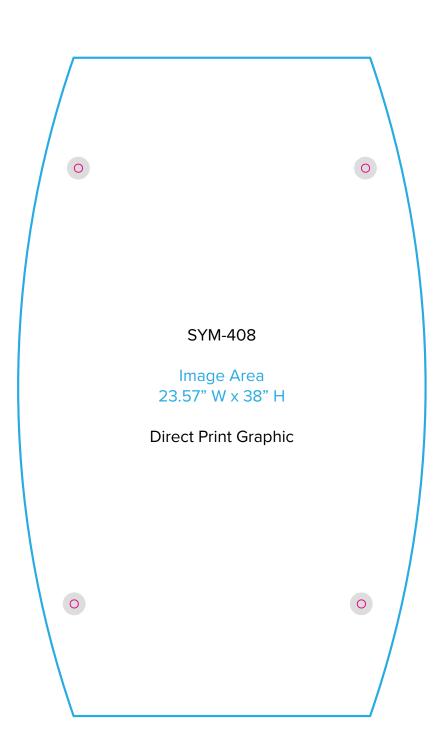

Page 1 2.2020

Graphic Template 10 x 10 Inline Exhibit Counter

NOTE: All Raster Art (jpg, tiff,psd, png, etc.) must be at least 100 dpi at print size.

Standard kits are often customized. Please check with Customer Service to ensure that this template matches your specific job.